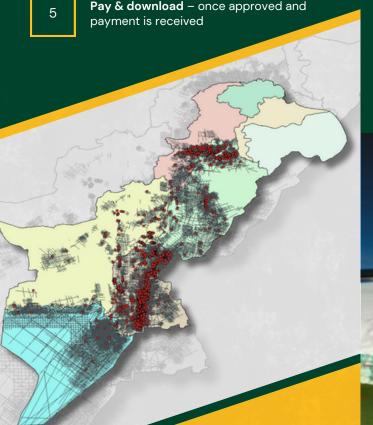

# **ONLINE DATA PURCHASE** SIMPLE 5-STEP PROCESS

Select & review available data by area of interest

Submit your data request via the online form

3

Approval & invoicing handled through DGPC via PPEPDR

Pay & download – once approved and payment is received